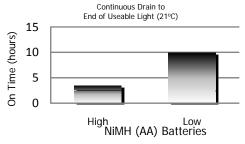

# Performance:

#### Run Time

Lamp: One CREE LED Lamp Life: Lifetime

Lamp Output: 130 Lumens - High; 50 Lumens - Low

**Beam Distance:** 218 m - high; 116 m - low **Run Time:** 3.5 hr - high; 10 hr low

Typical Weight: 488 grams

(with NiMH batteries)